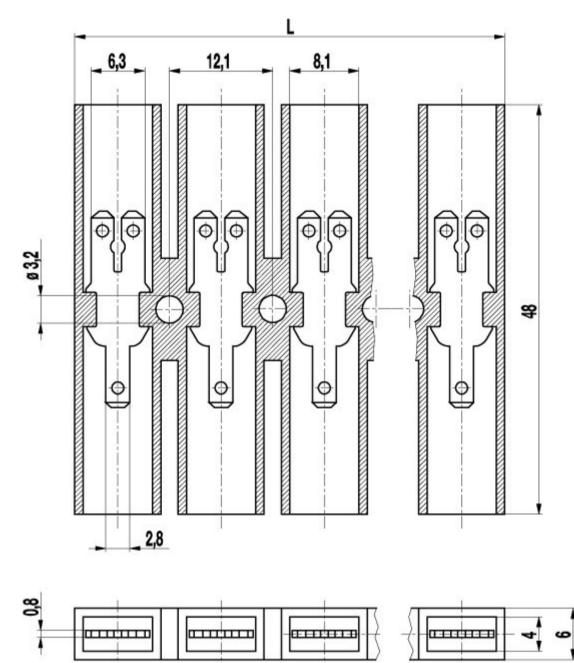

## **TECHNICAL DRAWINGS**

#### **GENERAL INFORMATION**

**Pitch:** 12.10 mm

**No. of poles:** 1 - 12