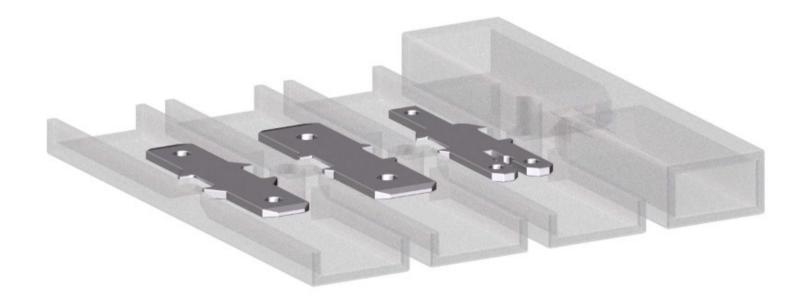

#### DESCRIPTION

Tab connector 404-YBS in 12,1 mm pitch are is mainly used as connectors, lead distributors or as electrical interface in equipment and motor vehicles This special tab connector features tabs with two-sided push-on termination 2 x 2,8/6,3 and a 2,8 mm connection. The tabs are suitable for tab receptacles according to DIN 46 247. Pushed-on receptacles are fully covered by the wide housing insulation. This allows stacking the connectors without

intermediate insulating layer. The connector is compliant with DIN 72 586-C50.